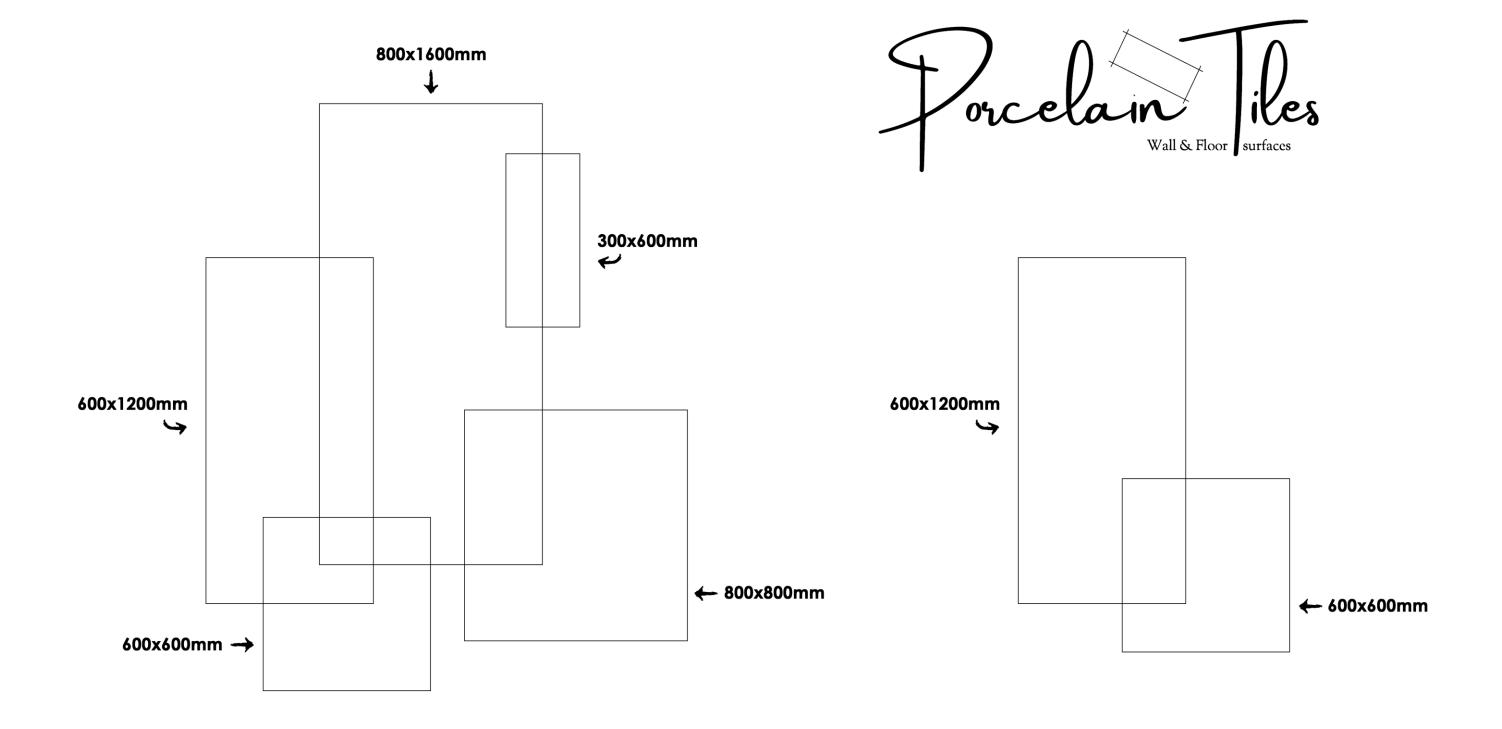

#### PORCELONA (PIONEER) CERAMICS IND:

With Inbuild capacity of **15000** Sqm Per/day for 60x120 (24x48') & 80x80 (32x32').

#### **PORCELONA (Zed) Vitrified Private Limited:**

With Inbuild capacity of **16000** Sqm Per/Day for 30x60 (12x24') & 60x60 (24x24').

#### **PORCELONA (Veritaas) Granito Ilp:**

With Inbuild capacity of **16000** Sqm Per/Day for 80x160 (32x64') & 120x120 (48x48').

#### **PORCELONA (Vetican) Granito Llp:**

With Inbuild capacity of **12000** Sqm Per/Day for 120x280 (48x112'), 80x240 (32x96') & 80x320 (32x128').

#### **PORCELONA (SPC) Global Industries LLP:**

With Inbuild capacity of **6000** Sqm Per/Day for 181X1220 (7x48'), 201x1220 (8x48') & 306x612 (12x24') SPC floor.

Machinery & Raw material partners from Italy