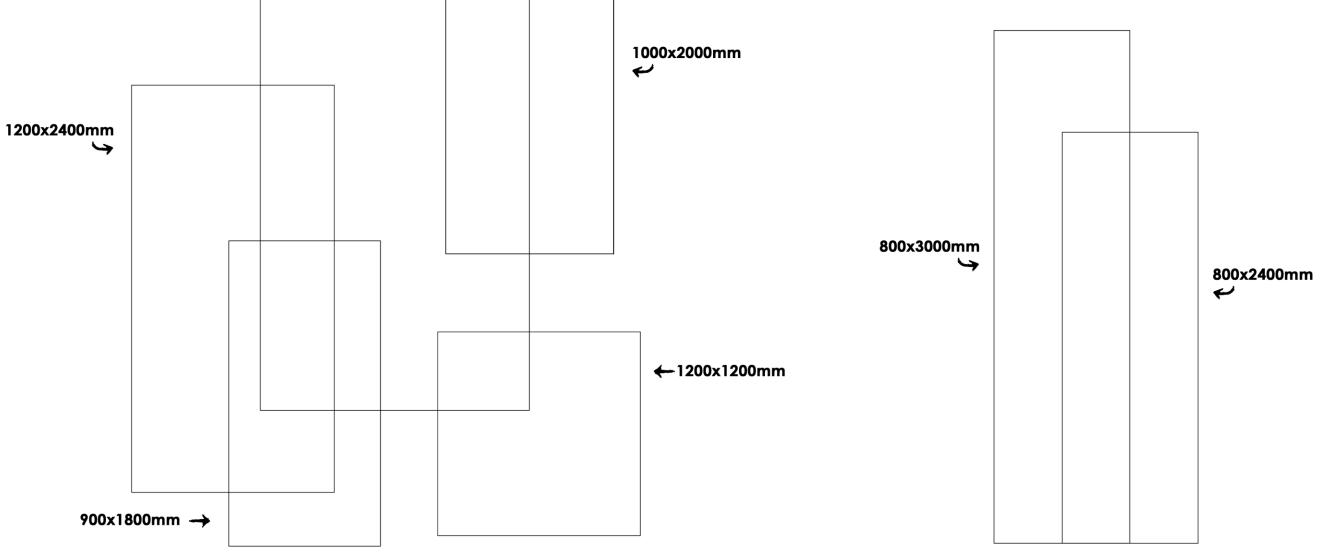

Day for 30x60 (12x24') & 60x60 (24x24').

#### **PORCELONA (Veritaas) Granito Ilp:**

With Inbuild capacity of **16000** Sqm Per/Day for 80x160 (32x64') & 120x120 (48x48').

#### **PORCELONA (Vetican) Granito Llp:**

With Inbuild capacity of **12000** Sqm Per/Day for 120x280 (48x112'), 80x240 (32x96') & 80x320 (32x128').

#### **PORCELONA (SPC) Global Industries LLP:**

With Inbuild capacity of **6000** Sqm Per/Day for 181X1220 (7x48'), 201x1220 (8x48') & 306x612 (12x24') SPC floor.









Machinery & Raw material partners from Italy









durst

Project execution & Design Partner from Turkey

CONCEPT**ZON**all about stone

Quality assurance management partner from India



The most significant goals are achieved by working together and pulling in the same direction.























## PORCELONA prioritize efficient storage and logistics for all our product lines.

Poorly managed storage and logistics can lead to delays, damage, and waste, negatively impacting customer satisfaction and increasing costs.

At PORCELONA, we prioritize efficient storage and logistics for all our products. By investing in advanced technologies and equipment, we have reduced lead times, minimized product damage, and improved customer satisfaction, establishing ourselves as a reliable and responsive supplier.

Efficient storage and logistics enable us to minimize costs, maximize efficiency, and gain a competitive advantage in the market.

















## Industry Benchmarking with the Best World-class Laboratory for all our product lines.

At PORCELONA, we prioritize quality and per